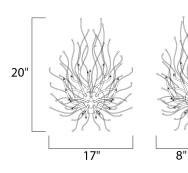

# MEASUREMENTS

Contemporary Lighting™

| DIMENSION      | : 17" W x 20" H x 8" Ext           |
|----------------|------------------------------------|
| MAX OAH        | :                                  |
| HANGING WEIGHT | : 5.2 lb                           |
| LAMPING        |                                    |
| INPUT VOLTAGE  | : 120V                             |
| LUMENS         | : 1,430 Rated                      |
| BULB           | : 13 x 1.2W LED 12V G4 , 16W Total |
| BULB INCLUDED  | : (Included)                       |
| DIMMABLE       | : Electronic Low Voltage (ELV)     |
| CRI            | : 80+ CRI                          |
| COLOR_TEMP     | : 3000K                            |