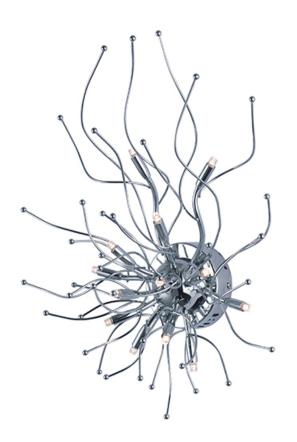

### **PRODUCT DESCRIPTION**

Spiraling tentacles of Polished Chrome metal create lighting works of art. Long lasting and easily replaceable LED bulbs grace the end of the arms emitting light and sparkle that is sure to add character to any space.

#### **FINISHES OPTION**

Polished Chrome (PC)

## MATERIAL

Steel