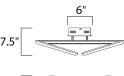

## **MEASUREMENTS** DIMENSION

MAX OAH

CANOPY

BULB

CRI

: 24" L x 24" W x 7.5" H : 9" OAH : 6"W x 2.5"H x 6"L : 0.946 lb