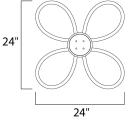

## **MEASUREMENTS** DIMENSION

MAX OAH

CANOPY

BULB

CRI

: 24" L x 24" W x 7.5" H : 9" OAH : 6"W x 2.5"H x 6"L : 0.946 lb