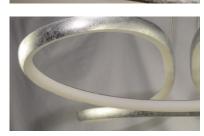

#### **PRODUCT DESCRIPTION**

This unique collection features metal channel finish in a rich Silver Leaf is a perfect choice for those looking a focal point of their room decor. High power LED with excellent color rendering provides ample light which completes this extraordinary design.

### LAMPING

HANGING WEIGHT

INPUT VOLTAGE : 120-277V LUMENS : 2,730 Rated (1,994 Del.) : 1 x 39W LED PCB Integrated , 39W Total **BULB INCLUDED** : (Integrated) : Only at 120V with ELV DIMMABLE : 90+ CRI COLOR\_TEMP :2700K