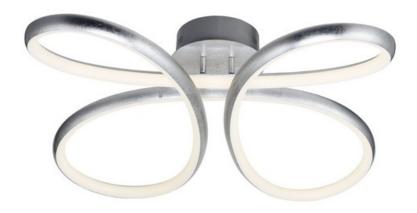

#### **PRODUCT DESCRIPTION**

This unique collection features metal channel finish in a rich Silver Leaf is a perfect choice for those looking a focal point of their room decor. High power LED with excellent color rendering provides ample light which completes this extraordinary design.

## **MEASUREMENTS** DIMENSION

MAX OAH

CANOPY

BULB

CRI

: 24" L x 24" W x 7.5" H : 9" OAH : 6"W x 2.5"H x 6"L : 0.946 lb

### LAMPING

HANGING WEIGHT

INPUT VOLTAGE : 120-277V LUMENS : 2,730 Rated (1,994 Del.) : 1 x 39W LED PCB Integrated , 39W Total **BULB INCLUDED** : (Integrated) : Only at 120V with ELV DIMMABLE : 90+ CRI COLOR\_TEMP :2700K

# FINISHES OPTION

Silver Leaf (SL)

MATERIAL Steel, Aluminum, Silicone

RATINGS cETLus Damp Location