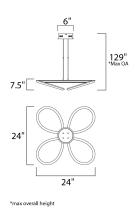

## **MEASUREMENTS**

DIMENSION : 24" L x 24" W x 7.5" H

MAX OAH : 129" OAH

CANOPY : 6" W x 1.5" H x 6" L

HANGING WEIGHT : 0.946 lb