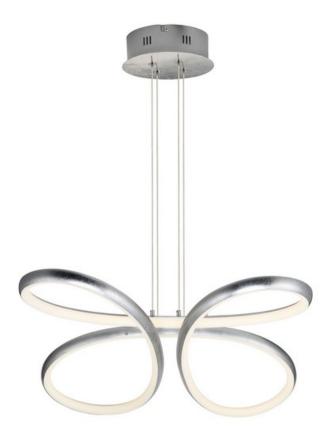

### PRODUCT DESCRIPTION

This unique collection features metal channel finish in a rich Silver Leaf is a perfect choice for those looking a focal point of their room decor. High power LED with excellent color rendering provides ample light which completes this extraordinary design.