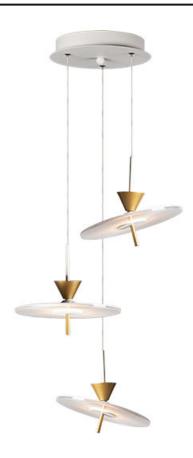

# **PRODUCT DESCRIPTION**

Flat round acrylic disks are etched with a circular design that becomes vivid as light travels through it. Suspended from frames of Matte White with Metallic Gold accents, each disc has a swivel which allows you to control the direction the light.

### **MEASUREMENTS**

: 17" L x 17" W x 8.5" H DIMENSION

: 126.75" OAH MAX OAH

CANOPY : 9.75" W x 1.5" H x 9.75" L

HANGING WEIGHT : 7.28 lb