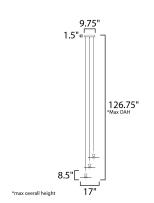

### **MEASUREMENTS**

: 17" L x 17" W x 8.5" H DIMENSION

: 126.75" OAH MAX OAH

CANOPY : 9.75" W x 1.5" H x 9.75" L

HANGING WEIGHT : 7.28 lb