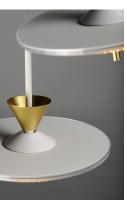

# **PRODUCT DESCRIPTION**

Flat round acrylic disks are etched with a circular design that becomes vivid as light travels through it. Suspended from frames of Matte White with Metallic Gold accents, each disc has a swivel which allows you to control the direction the light.

#### **GLASS**

Etched Acrylic 130

#### MATERIAL

Aluminum, Stainless Steel, Acrylic