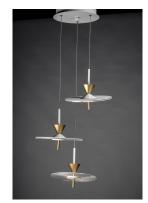

# **PRODUCT DESCRIPTION**

Flat round acrylic disks are etched with a circular design that becomes vivid as light travels through it. Suspended from frames of Matte White with Metallic Gold accents, each disc has a swivel which allows you to control the direction the light.