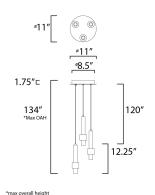

# **MEASUREMENTS**

DIMENSION : 11" L x 11" W x 12.25" H

MAX OAH : 134" OAH

CANOPY : 11" W x 1.75" H x 11" L

HANGING WEIGHT : 5.94 lb