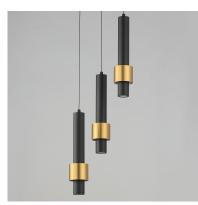

### **PRODUCT DESCRIPTION**

Tubular pendants finished in Satin Nickel or Matte Black in contrasting Satin Brass or Gold bands respectively. Light shines downward from the bottom of the pendant as well as a reveal of light behind the band.

#### **FINISHES OPTION**

Black / Gold (BKGLD)

Satin Nickel / Satin Brass (SNSBR)