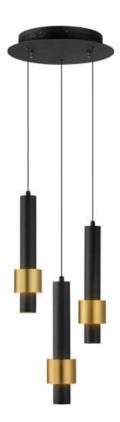

### **PRODUCT DESCRIPTION**

Tubular pendants finished in Satin Nickel or Matte Black in contrasting Satin Brass or Gold bands respectively. Light shines downward from the bottom of the pendant as well as a reveal of light behind the band.

#### **FINISHES OPTION**

Black / Gold (BKGLD)

Satin Nickel / Satin Brass (SNSBR)