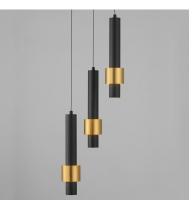

### **PRODUCT DESCRIPTION**

Tubular pendants finished in Satin Nickel or Matte Black in contrasting Satin Brass or Gold bands respectively. Light shines downward from the bottom of the pendant as well as a reveal of light behind the band.

#### **FINISHES OPTION**

Black / Gold (BKGLD)

Satin Nickel / Satin Brass (SNSBR)