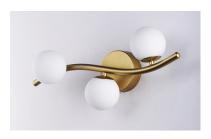

### PRODUCT DESCRIPTION

A gently curved, tapered rod finished in Metallic Gold is adorned with several Satin White glass balls and illuminated by integrated LED. The Rover collection is the interpretation of an organically formed brach with buds of white glass that is sure to add elegance to any room.