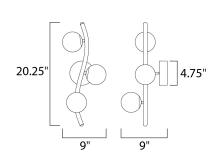

# **MEASUREMENTS**

**DIMENSION** : 8.5" W x 20.25" H x 9" Ext MAX OAH : 20.25" OAH 4.75" W x 4.75" H

HANGING WEIGHT : 2.87 lb