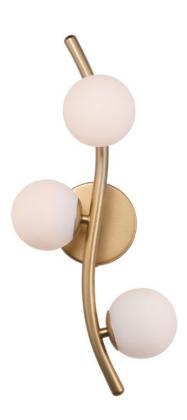

### PRODUCT DESCRIPTION

A gently curved, tapered rod finished in Metallic Gold is adorned with several Satin White glass balls and illuminated by integrated LED. The Rover collection is the interpretation of an organically formed brach with buds of white glass that is sure to add elegance to any room.