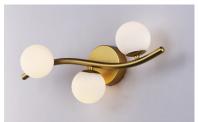

### PRODUCT DESCRIPTION

A gently curved, tapered rod finished in Metallic Gold is adorned with several Satin White glass balls and illuminated by integrated LED. The Rover collection is the interpretation of an organically formed brach with buds of white glass that is sure to add elegance to any room.