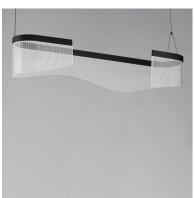

### PRODUCT DESCRIPTION

Composed of gently curving aluminum channels in Matte Black that supports a patterned translucent acrylic arranged in groups of vertical stripes, this series of pendants and coordinating ADA sconce expresses a musical quality in brilliant LED light. The wall sconce visibly suggests the shape of a piano, while the pendants return inward where they bend at the ends in an instrumental, elegant shape. A story told in simple forms, the collection is illuminated by dedicated LED light sources concealed within the frames enhancing the translucent undulating slabs of patterned acrylic. Their sculptural form is sure to add wonder to both classical and modern settings.

# **MEASUREMENTS**

DIMENSION : 35.5" L x 7.75" W x 7" H

MAX OAH : 128.5" OAH HANGING WEIGHT : 9.5 lb

### LAMPING

LUMENS : 1,500 Rated (850 Del.)

BULB : 1 x 30W LED DC Integrated , 30W Total

BULB INCLUDED : (Integrated)
CRI : 90 CRI
COLOR\_TEMP : 3000K

### GLASS

Patterned Acrylic 133

#### MATERIAL

Acrylic, Stainless Steel