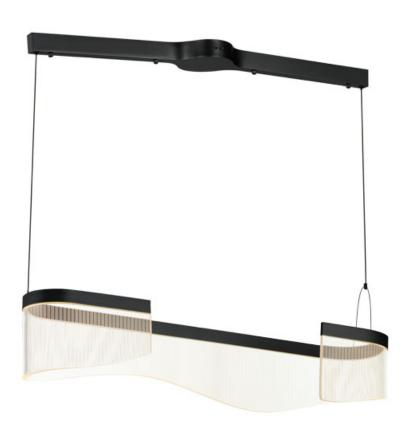

### PRODUCT DESCRIPTION

Composed of gently curving aluminum channels in Matte Black that supports a patterned translucent acrylic arranged in groups of vertical stripes, this series of pendants and coordinating ADA sconce expresses a musical quality in brilliant LED light. The wall sconce visibly suggests the shape of a piano, while the pendants return inward where they bend at the ends in an instrumental, elegant shape. A story told in simple forms, the collection is illuminated by dedicated LED light sources concealed within the frames enhancing the translucent undulating slabs of patterned acrylic. Their sculptural form is sure to add wonder to both classical and modern settings.

# **MEASUREMENTS**

DIMENSION : 35.5" L x 7.75" W x 7" H

MAX OAH : 128.5" OAH HANGING WEIGHT : 9.5 lb

### LAMPING

LUMENS : 1,500 Rated (850 Del.)

BULB : 1 x 30W LED DC Integrated , 30W Total

BULB INCLUDED : (Integrated)
CRI : 90 CRI
COLOR\_TEMP : 3000K

### GLASS

Patterned Acrylic 133

#### MATERIAL

Acrylic, Stainless Steel