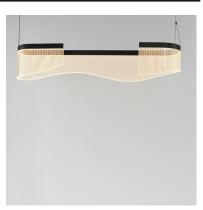

### PRODUCT DESCRIPTION

Composed of gently curving aluminum channels in Matte Black that supports a patterned translucent acrylic arranged in groups of vertical stripes, this series of pendants and coordinating ADA sconce expresses a musical quality in brilliant LED light. The wall sconce visibly suggests the shape of a piano, while the pendants return inward where they bend at the ends in an instrumental, elegant shape. A story told in simple forms, the collection is illuminated by dedicated LED light sources concealed within the frames enhancing the translucent undulating slabs of patterned acrylic. Their sculptural form is sure to add wonder to both classical and modern settings.

# **MEASUREMENTS**

DIMENSION : 35.5" L x 7.75" W x 7" H

MAX OAH : 128.5" OAH HANGING WEIGHT : 9.5 lb

### LAMPING

LUMENS : 1,500 Rated (850 Del.)

BULB : 1 x 30W LED DC Integrated , 30W Total

BULB INCLUDED : (Integrated)
CRI : 90 CRI
COLOR\_TEMP : 3000K

### GLASS

Patterned Acrylic 133

#### MATERIAL

Acrylic, Stainless Steel