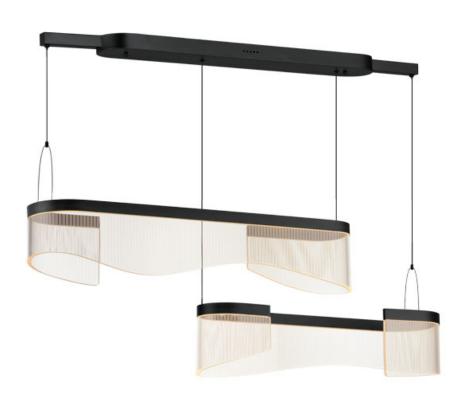

## PRODUCT DESCRIPTION

Composed of gently curving aluminum channels in Matte Black that supports a patterned translucent acrylic arranged in groups of vertical stripes, this series of pendants and coordinating ADA sconce expresses a musical quality in brilliant LED light. The wall sconce visibly suggests the shape of a piano, while the pendants return inward where they bend at the ends in an instrumental, elegant shape. A story told in simple forms, the collection is illuminated by dedicated LED light sources concealed within the frames enhancing the translucent undulating slabs of patterned acrylic. Their sculptural form is sure to add wonder to both classical and modern settings.

# **MEASUREMENTS**

DIMENSION : 47.25" L x 10" W x 7" H

MAX OAH : 128.5" OAH HANGING WEIGHT : 18 lb

### LAMPING

**LUMENS** : 2,700 Rated (1,400 Del.)

BULB : 2 x 27W LED DC Integrated, 54W Total

**BULB INCLUDED** : (Integrated) : 90 CRI CRI COLOR\_TEMP : 3000K

## **GLASS**

Patterned Acrylic 133

#### MATERIAL

Acrylic, Stainless Steel