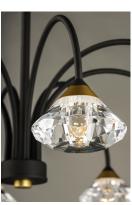

## **PRODUCT DESCRIPTION**

Gracefully sweeping arms are finished in a textured Black with a Metallic Gold cups that suspends a faceted Clear acrylic diamond. Adding interest to the fixture, intersecting arms create an art form sure to attract attention. A pin up wall sconce with an arm that pivots is perfectly suited for bedside lighting.

### **GLASS**

Clear Acrylic 75