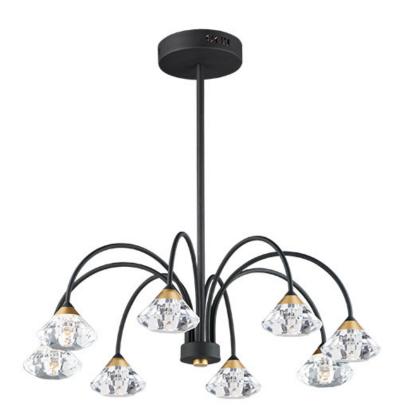

## **PRODUCT DESCRIPTION**

Gracefully sweeping arms are finished in a textured Black with a Metallic Gold cups that suspends a faceted Clear acrylic diamond. Adding interest to the fixture, intersecting arms create an art form sure to attract attention. A pin up wall sconce with an arm that pivots is perfectly suited for bedside lighting.

## **FINISHES OPTION**

Black / Metallic Gold (BKMG)

### **GLASS**

Clear Acrylic 75