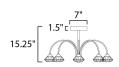

#### MEASUREMENTS

DIMENSION : 29" L x 29" W x 15.25" H CANOPY : 7" W x 1.5" H x 7" L

HANGING WEIGHT : 13.89 lb