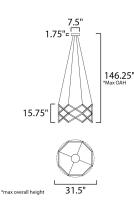

| MEASUREMENTS |
|--------------|
| DIMENSION    |

MAX OAH

CANOPY

LUMENS

BULB

CRI

| : | 31.5" L x 31.5" W x 15.75" H |
|---|------------------------------|
| : | 146.25" OAH                  |
| : | 7.5" W x 1.75" H x 7.5" L    |
| : | 11 lb                        |