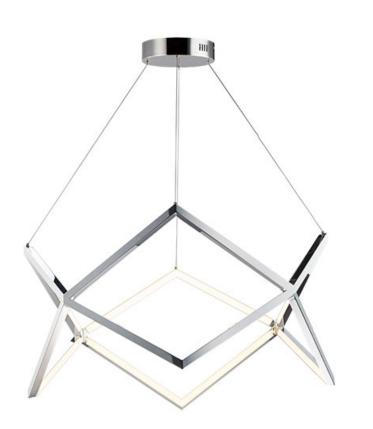

#### **PRODUCT DESCRIPTION**

Stainless steel V shaped sections are meticulously welded together to form this beautiful lighting sculpture. Finished in a mirror-like Polished Chrome, this fixture is the epitome of quality and contemporary design. Pair with coordinating accent tables to complete the look.

#### **FINISHES OPTION**

Polished Chrome (PC)

MATERIAL Stainless Steel

RATINGS NDry Location