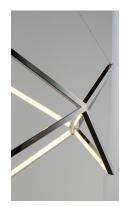

#### **PRODUCT DESCRIPTION**

Stainless steel V shaped sections are meticulously welded together to form this beautiful lighting sculpture. Finished in a mirror-like Polished Chrome, this fixture is the epitome of quality and contemporary design. Pair with coordinating accent tables to complete the look.