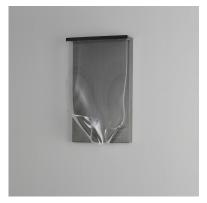

# PRODUCT DESCRIPTION

An airy arrangement of abstract forms, the Rinkle pendants feature sheets of transparent acrylic shaped by hand. The light guided acrylic captures the glow of energy efficient LEDs recessed within strips of shining stainless steel, obscuring the source of illumination. Delicately suspended by a series of thin wires, the pendants appear to be floating in an adjustable configuration of weightless light sculpture. Available in Polished Chrome, French Gold, and Brushed Gunmetal, its unique design adds a showstopping element to interior spaces.

# **GLASS**

Patterned Acrylic 133

# MATERIAL

Acrylic, Stainless Steel