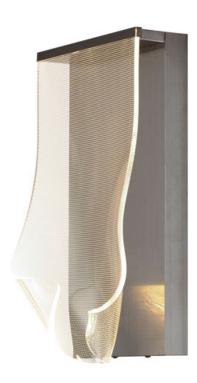

# PRODUCT DESCRIPTION

An airy arrangement of abstract forms, the Rinkle pendants feature sheets of transparent acrylic shaped by hand. The light guided acrylic captures the glow of energy efficient LEDs recessed within strips of shining stainless steel, obscuring the source of illumination. Delicately suspended by a series of thin wires, the pendants appear to be floating in an adjustable configuration of weightless light sculpture. Available in Polished Chrome, French Gold, and Brushed Gunmetal, its unique design adds a showstopping element to interior spaces.

# **GLASS**

Patterned Acrylic 133

# MATERIAL

Acrylic, Stainless Steel