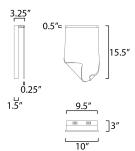

# **MEASUREMENTS**

DIMENSION : 9.25" W x 16.5" H x 6" Ext : 9.25" W x 15.75" H MAX OAH

HANGING WEIGHT : 5.06 lb