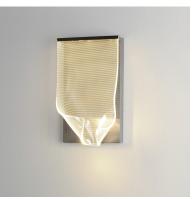

# PRODUCT DESCRIPTION

An airy arrangement of abstract forms, the Rinkle pendants feature sheets of transparent acrylic shaped by hand. The light guided acrylic captures the glow of energy efficient LEDs recessed within strips of shining stainless steel, obscuring the source of illumination. Delicately suspended by a series of thin wires, the pendants appear to be floating in an adjustable configuration of weightless light sculpture. Available in Polished Chrome, French Gold, and Brushed Gunmetal, its unique design adds a showstopping element to interior spaces.

# **GLASS**

Patterned Acrylic 133

# MATERIAL

Acrylic, Stainless Steel