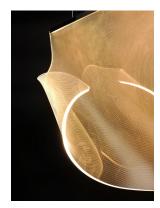

## **PRODUCT DESCRIPTION**

An airy arrangement of abstract forms, the Rinkle pendants feature sheets of transparent acrylic shaped by hand. The light guided acrylic captures the glow of energy efficient LEDs recessed within strips of shining stainless steel, obscuring the source of illumination. Delicately suspended by a series of thin wires, the pendants appear to be floating in an adjustable configuration of weightless light sculpture. Available in Polished Chrome, French Gold, and Brushed Gunmetal, its unique design adds a showstopping element to interior spaces.