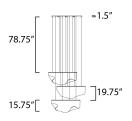

## MEASUREMENTS

Contemporary Lighting™

DIMENSION MAX OAH CANOPY HANGING WEIGHT LUMENS : 1 BULB : 1 BULB : 1 CRI : 9

: 50.5" L x 17.5" W x 15.75" H : 135.5" OAH : 14.25" W x 1.5" H x 43" L : 39.6 lb

LUMENS: 2,760 Rated (1,750 Del.)BULB: 3 x 12W LED DC Integrated , 36W TotalBULB INCLUDED: (Integrated)CRI: 90 CRICOLOR\_TEMP: 3000K