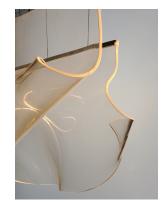

## **PRODUCT DESCRIPTION**

An airy arrangement of abstract forms, the Rinkle pendants feature sheets of transparent acrylic shaped by hand. The light guided acrylic captures the glow of energy efficient LEDs recessed within strips of shining stainless steel, obscuring the source of illumination. Delicately suspended by a series of thin wires, the pendants appear to be floating in an adjustable configuration of weightless light sculpture. Available in Polished Chrome, French Gold, and Brushed Gunmetal, its unique design adds a showstopping element to interior spaces.