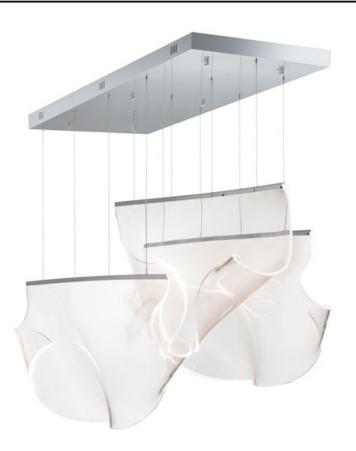

## **PRODUCT DESCRIPTION**

An airy arrangement of abstract forms, the Rinkle pendants feature sheets of transparent acrylic shaped by hand. The light guided acrylic captures the glow of energy efficient LEDs recessed within strips of shining stainless steel, obscuring the source of illumination. Delicately suspended by a series of thin wires, the pendants appear to be floating in an adjustable configuration of weightless light sculpture. Available in Polished Chrome, French Gold, and Brushed Gunmetal, its unique design adds a showstopping element to interior spaces.