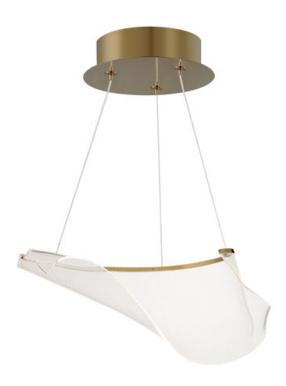

## PRODUCT DESCRIPTION

An airy arrangement of abstract forms, the Rinkle pendants feature sheets of transparent acrylic shaped by hand. The light guided acrylic captures the glow of energy efficient LEDs recessed within strips of shining stainless steel, obscuring the source of illumination. Delicately suspended by a series of thin wires, the pendants appear to be floating in an adjustable configuration of weightless light sculpture. Available in Polished Chrome, French Gold, and Brushed Gunmetal, its unique design adds a showstopping element to interior spaces.

# **MEASUREMENTS**

DIMENSION : 21.5" L x 9.75" W x 11" H

MAX OAH : 130" OAH

CANOPY : 6" W x 1.5" H x 6" L

HANGING WEIGHT : 3.52736 lb

#### **FINISHES OPTION**

Brushed Gunmetal (BGM)

French Gold (FG)

Polished Chrome (PC)

### **GLASS**

Patterned Acrylic 133

## MATERIAL

Stainless steel, Acrylic