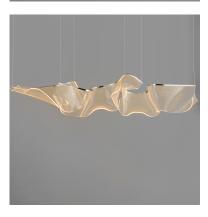

## **PRODUCT DESCRIPTION**

An airy arrangement of abstract forms, the Rinkle pendants feature sheets of transparent acrylic shaped by hand. The light guided acrylic captures the glow of energy efficient LEDs recessed within strips of shining stainless steel, obscuring the source of illumination. Delicately suspended by a series of thin wires, the pendants appear to be floating in an adjustable configuration of weightless light sculpture. Available in Polished Chrome, French Gold, and Brushed Gunmetal, its unique design adds a showstopping element to interior spaces.