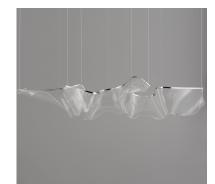

## **PRODUCT DESCRIPTION**

An airy arrangement of abstract forms, the Rinkle pendants feature sheets of transparent acrylic shaped by hand. The light guided acrylic captures the glow of energy efficient LEDs recessed within strips of shining stainless steel, obscuring the source of illumination. Delicately suspended by a series of thin wires, the pendants appear to be floating in an adjustable configuration of weightless light sculpture. Available in Polished Chrome, French Gold, and Brushed Gunmetal, its unique design adds a showstopping element to interior spaces.