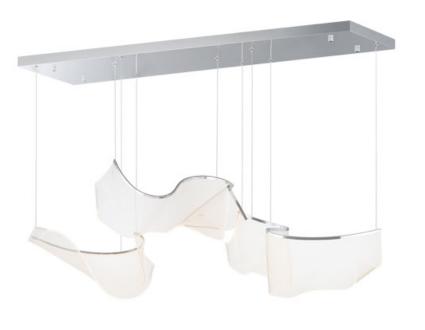

## **PRODUCT DESCRIPTION**

An airy arrangement of abstract forms, the Rinkle pendants feature sheets of transparent acrylic shaped by hand. The light guided acrylic captures the glow of energy efficient LEDs recessed within strips of shining stainless steel, obscuring the source of illumination. Delicately suspended by a series of thin wires, the pendants appear to be floating in an adjustable configuration of weightless light sculpture. Available in Polished Chrome, French Gold, and Brushed Gunmetal, its unique design adds a showstopping element to interior spaces.

: 57.5" L x 16.5" W x 13.25" H