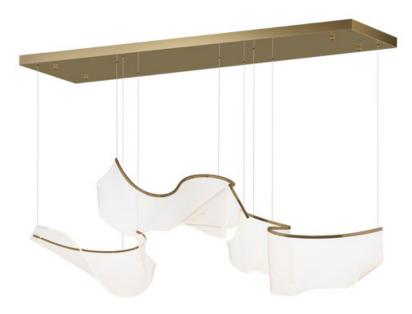

## **PRODUCT DESCRIPTION**

An airy arrangement of abstract forms, the Rinkle pendants feature sheets of transparent acrylic shaped by hand. The light guided acrylic captures the glow of energy efficient LEDs recessed within strips of shining stainless steel, obscuring the source of illumination. Delicately suspended by a series of thin wires, the pendants appear to be floating in an adjustable configuration of weightless light sculpture. Available in Polished Chrome, French Gold, and Brushed Gunmetal, its unique design adds a showstopping element to interior spaces.

: 57.5" L x 16.5" W x 13.25" H