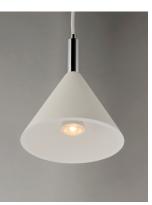

#### PRODUCT DESCRIPTION

Heavy weight cone shaped pendants of White gypsum or Grey concrete, both with Polished Chrome accents, project ample light downward by means of the LED GU10 lamps provided.

## LAMPING

INPUT VOLTAGE : 120V

LUMENS : 490 Rated (450 Del.)

BULB : 1 x 7W LED GU10 , 7W Total

BULB INCLUDED : (Included)

DIMMABLE : Y
CRI : 90 CRI
COLOR\_TEMP : 3000K