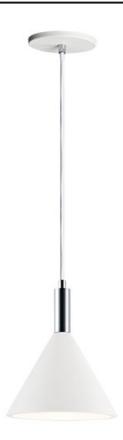

#### PRODUCT DESCRIPTION

Heavy weight cone shaped pendants of White gypsum or Grey concrete, both with Polished Chrome accents, project ample light downward by means of the LED GU10 lamps provided.

#### **FINISHES OPTION**

White / Polished Chrome (WTPC)

## MATERIAL

Gypsum, Aluminum