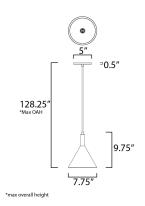

# **MEASUREMENTS**

DIMENSION : 7.75" L x 7.75" W x 9.75" H

MAX OAH : 128.25" OAH CANOPY : 5" W x 0.5" H x 5" L

HANGING WEIGHT : 3.68 lb