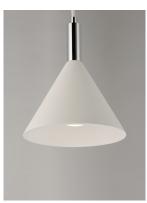

#### PRODUCT DESCRIPTION

Heavy weight cone shaped pendants of White gypsum or Grey concrete, both with Polished Chrome accents, project ample light downward by means of the LED GU10 lamps provided.

#### **FINISHES OPTION**

White / Polished Chrome (WTPC)

## MATERIAL

Gypsum, Aluminum