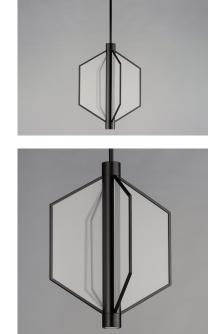

### **PRODUCT DESCRIPTION**

Translucent acrylic panels dotted to guide indirect LED strips integrated into the body of the fixture. The angular forms of the pendants create a strikingly modern display of light that is both airy and voluminous. An additional LED GU10 bulb is recessed at the bottom of the fixture for additional functional light. Available in Satin Brass or Matte Black finishes.