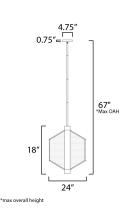

## MEASUREMENTS

| DIMENSION      |   | : 18"L x 18"    |
|----------------|---|-----------------|
| МАХ ОАН        |   | : 67" OAH       |
| CANOPY         |   | : 4.75"W x0     |
| HANGING WEIGHT |   | : 4.6 lb        |
| LAMPING        |   |                 |
| INPUT VOLTAGE  | : | 120V            |
| lumens         | : | 3,920 Rated (1, |
| BULB           | : | 4 x 10.5W LED L |
| BULB INCLUDED  | : | (Integrated)    |
| DIMMABLE       | : | ELV or Triac CL |
| CRI            | : | 90 CRI          |
| COLOR_TEMP     | : | 3000K           |

# W x 24" H 0.75" H x 4.75" L

,960 Del.) LED , 49W Total