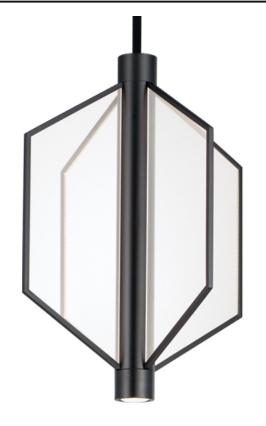

### **PRODUCT DESCRIPTION**

Translucent acrylic panels dotted to guide indirect LED strips integrated into the body of the fixture. The angular forms of the pendants create a strikingly modern display of light that is both airy and voluminous. An additional LED GU10 bulb is recessed at the bottom of the fixture for additional functional light. Available in Satin Brass or Matte Black finishes.