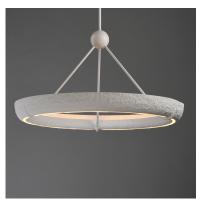

# PRODUCT DESCRIPTION

max overall height

Geist reimagines 20th-century plasterwork in a sculptural ring crafted from artisan plaster. Integrated LEDs provide both uplight and downlight, creating an atmospheric glow. Available in a striking Black plaster finish as well as the classic White, Geist blends sculpture with modern LED lighting technology for minimalist and elevated spaces alike.

# **MEASUREMENTS**

DIMENSION : 35.5" L x 35.5" W x 19.5" H

MAX OAH : 64" OAH

CANOPY : 6.25" W x 2" H x 6.25" L

HANGING WEIGHT : 31 lb

LAMPING

INPUT VOLTAGE : 120-277V

LUMENS : 3,780 Rated (2,700 Del.)

#### **FINISHES OPTION**

Black (BK)

Textured White (TW)