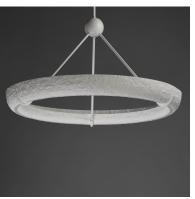

# PRODUCT DESCRIPTION

max overall height

Geist reimagines 20th-century plasterwork in a sculptural ring crafted from artisan plaster. Integrated LEDs provide both uplight and downlight, creating an atmospheric glow. Available in a striking Black plaster finish as well as the classic White, Geist blends sculpture with modern LED lighting technology for minimalist and elevated spaces alike.

# **MEASUREMENTS**

DIMENSION : 35.5" L x 35.5" W x 19.5" H

MAX OAH : 64" OAH

CANOPY : 6.25" W x 2" H x 6.25" L

HANGING WEIGHT : 31 lb

LAMPING

INPUT VOLTAGE : 120-277V

LUMENS : 3,780 Rated (2,700 Del.)

#### **FINISHES OPTION**

Black (BK)

Textured White (TW)