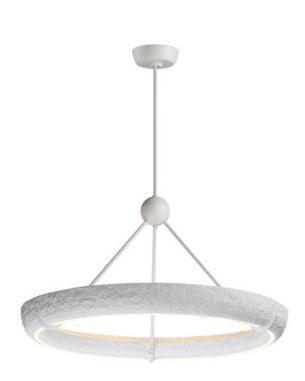

# PRODUCT DESCRIPTION

max overall height

Geist reimagines 20th-century plasterwork in a sculptural ring crafted from artisan plaster. Integrated LEDs provide both uplight and downlight, creating an atmospheric glow. Available in a striking Black plaster finish as well as the classic White, Geist blends sculpture with modern LED lighting technology for minimalist and elevated spaces alike.

# **MEASUREMENTS**

DIMENSION : 35.5" L x 35.5" W x 19.5" H

MAX OAH : 64" OAH

CANOPY : 6.25" W x 2" H x 6.25" L

HANGING WEIGHT : 31 lb

LAMPING

INPUT VOLTAGE : 120-277V

LUMENS : 3,780 Rated (2,700 Del.)

#### **FINISHES OPTION**

Black (BK)

Textured White (TW)