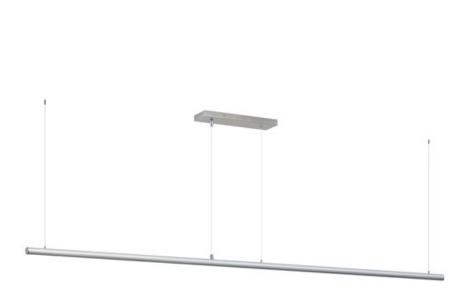

# PRODUCT DESCRIPTION

Elongated tubes of LED light are housed in incredibly small 1" diameter gluminum and suspended by nearly invisible support cables. Engineered to connect the various lengths end-to-end or with use of the rigid, angled adapters, adds endless applications for creativity and function. Each length includes a power feed within a surface mounted canopy and non-electrical support cables that standoff using ceiling anchors. The continuous run pendants in this series are a welcome convenience for commercial applications. Lengths range from 36" to impressive 96" long. Individually, the fixtures provide ample lighting downward with minimal disruption to the architectural sight lines of a space. Available in Black, White, and brushed Aluminum finishes these are exemplary streamlined forms with functional purpose.

#### **MEASUREMENTS**

DIMENSION : 93.7" L x 1.5" W x 1.25" H

MAX OAH : 121" OAH

CANOPY : 4.5" W x 1.25" H x 16" L

HANGING WEIGHT : 6.5 lb