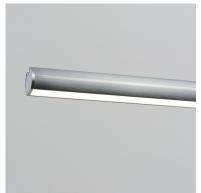

# PRODUCT DESCRIPTION

Elongated tubes of LED light are housed in incredibly small 1" diameter gluminum and suspended by nearly invisible support cables. Engineered to connect the various lengths end-to-end or with use of the rigid, angled adapters, adds endless applications for creativity and function. Each length includes a power feed within a surface mounted canopy and non-electrical support cables that standoff using ceiling anchors. The continuous run pendants in this series are a welcome convenience for commercial applications. Lengths range from 36" to impressive 96" long. Individually, the fixtures provide ample lighting downward with minimal disruption to the architectural sight lines of a space. Available in Black, White, and brushed Aluminum finishes these are exemplary streamlined forms with functional purpose.

# MATERIAL

Acrylic, Aluminum