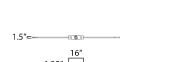

#### **MEASUREMENTS**

DIMENSION : 93.7" L x 1.5" W x 1.25" H

MAX OAH : 121" OAH

CANOPY : 4.5" W x 1.25" H x 16" L

HANGING WEIGHT : 6.5 lb