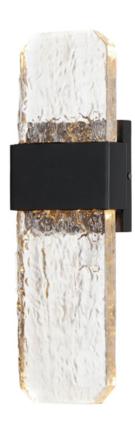

### **PRODUCT DESCRIPTION**

Artisanal cast glass slabs are supported by a Die Cast Aluminum bracket finished in an outdoor rated Black powder coat. Emphasizing the unique beauty of the glasses' imperfect contours, the sconces accentuate these features with concealed LED lighting. Available in 3 size configurations, the sconces provide adequate lighting and showcase the craftsmanship of the artistic glass.

#### **GLASS**

Clear 24

#### MATERIAL

Aluminum