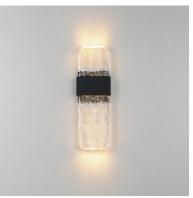

### **PRODUCT DESCRIPTION**

Artisanal cast glass slabs are supported by a Die Cast Aluminum bracket finished in an outdoor rated Black powder coat. Emphasizing the unique beauty of the glasses' imperfect contours, the sconces accentuate these features with concealed LED lighting. Available in 3 size configurations, the sconces provide adequate lighting and showcase the craftsmanship of the artistic glass.

**BULB INCLUDED** : (Integrated)

DIMMABLE : N CRI : 90 CRI COLOR\_TEMP : 3000K LIGHTING\_DIRECTION: Up

# **ADDITIONAL**

INSTALL UP/DOWN: Up/Down **RATED LIFE 35000 Hours** OPERATING TEMPERATURE: -20°C (-4°F), 40°C (104°F)

Always consult a qualified electrician before installing any lighting product.

WESTERN DISTRIBUTION CENTER (HEADQUARTER) 253 NORTH VINELAND AVE I CITY OF INDUSTRY, CA 91746