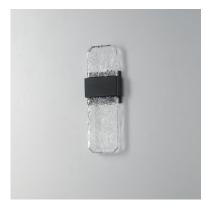

### **PRODUCT DESCRIPTION**

Artisanal cast glass slabs are supported by a Die Cast Aluminum bracket finished in an outdoor rated Black powder coat. Emphasizing the unique beauty of the glasses' imperfect contours, the sconces accentuate these features with concealed LED lighting. Available in 3 size configurations, the sconces provide adequate lighting and showcase the craftsmanship of the artistic glass.

#### **GLASS**

Clear 24

#### MATERIAL

Aluminum