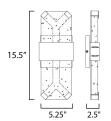

## **MEASUREMENTS**

DIMENSION : 5.25" W x 15.5" H x 2" Ext : 4.75" W x 4.75" H x 5.9" HCO **BACK PLATE** 

HANGING WEIGHT : 6.66 lb

LAMPING

INPUT VOLTAGE : 120V

LUMENS : 1,200 Rated (690 Del.)

**BULB** : 2 x 8W LED PCB Integrated , 16W Total