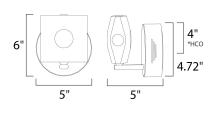

\*height from center of outlet to the top of the fixture

### **MEASUREMENTS**

**DIMENSION** : 5" W x 6" H x 5" Ext : 4.72" W x 4.72" H MAX OAH

HANGING WEIGHT : 0.4 lb