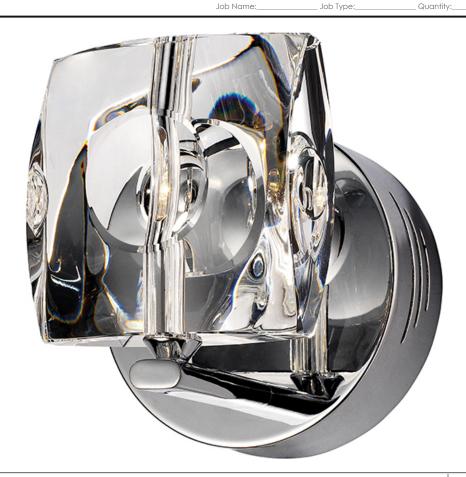

### PRODUCT DESCRIPTION

Like the ripples of the crystal clear sea, the Neo Collection offers serenity for all environments. Originating from a sleek Polished Chrome body, each crystal envelopes its own xenon bulb, adding a touch of element to any design.

## **FINISHES OPTION**

Polished Chrome (PC)

## **GLASS**

Crystal 20

#### MATERIAL

Glass, Steel