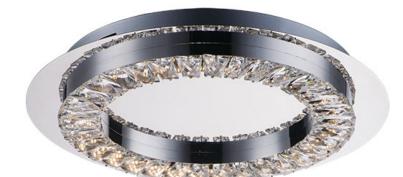

#### PRODUCT DESCRIPTION

Rings of Beveled Crystals are mounted into a Polished Chrome band and suspended from cable as if they were floating in air. Multiple size rings mounted in descending order create a unique and brilliant light form which is sure to be the focal point of the room.

### **FINISHES OPTION**

Polished Chrome (PC)