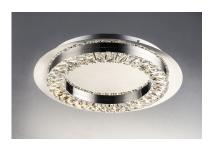

#### PRODUCT DESCRIPTION

Rings of Beveled Crystals are mounted into a Polished Chrome band and suspended from cable as if they were floating in air. Multiple size rings mounted in descending order create a unique and brilliant light form which is sure to be the focal point of the room.

### **FINISHES OPTION**

Polished Chrome (PC)