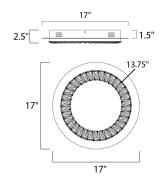

# **MEASUREMENTS**

DIMENSION : 17" L x 17" W x 2.5" H CANOPY : 17" W x 1.5" H x 17" L

HANGING WEIGHT : 9.02 lb