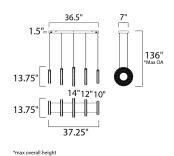

# **MEASUREMENTS**

**DIMENSION** : 37.25" L x 13.75" W x 13.75" H

MAX OAH : 136" OAH

CANOPY : 7" W x 1.5" H x 36.5" L

HANGING WEIGHT : 25.74 lb