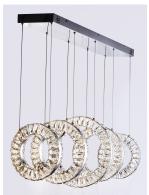

### **PRODUCT DESCRIPTION**

Rings of Beveled Crystals are mounted into a Polished Chrome band and suspended from cable as if they were floating in air. Multiple size rings mounted in descending order create a unique and brilliant light form which is sure to be the focal point of the room.