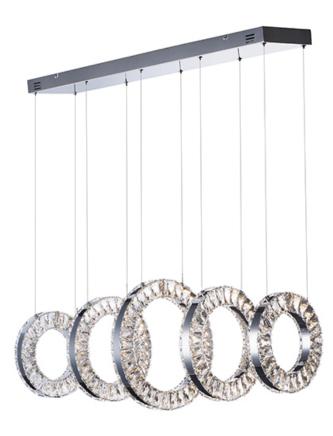

### **PRODUCT DESCRIPTION**

Rings of Beveled Crystals are mounted into a Polished Chrome band and suspended from cable as if they were floating in air. Multiple size rings mounted in descending order create a unique and brilliant light form which is sure to be the focal point of the room.