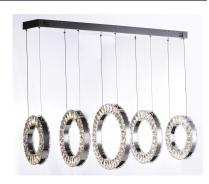

### **PRODUCT DESCRIPTION**

Rings of Beveled Crystals are mounted into a Polished Chrome band and suspended from cable as if they were floating in air. Multiple size rings mounted in descending order create a unique and brilliant light form which is sure to be the focal point of the room.