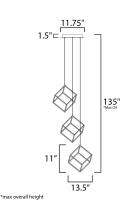

## **MEASUREMENTS**

Contemporary Lighting™

| DIMENSION<br>MAX OAH<br>CANOPY<br>HANGING WEIGHT | : 13.5" L x 23" W x 11" H<br>: 135" OAH<br>: 11.75" W x 1.5" H x 11.75" L<br>: 8.58 lb |
|--------------------------------------------------|----------------------------------------------------------------------------------------|
| LAMPING                                          |                                                                                        |
| INPUT VOLTAGE                                    | : 120V                                                                                 |
| LUMENS                                           | : 3,780 Rated (3,240 Del.)                                                             |
| BULB                                             | : 3 x 54W LED PCB Integrated , 54W Total                                               |
| BULB INCLUDED                                    | : (Integrated)                                                                         |
| DIMMABLE                                         | : Triac CL                                                                             |
| CRI                                              | : 90+ CRI                                                                              |
| COLOR_TEMP                                       | : 3000K                                                                                |
|                                                  |                                                                                        |