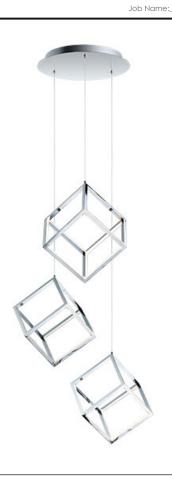

## **PRODUCT DESCRIPTION**

Cubes of Black and Polished Chrome are lit from the inside by LED strips concealed in a channel. The silhouette created by this inward design creates a dramatic light effect.