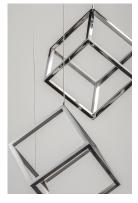

## **PRODUCT DESCRIPTION**

Cubes of Black and Polished Chrome are lit from the inside by LED strips concealed in a channel. The silhouette created by this inward design creates a dramatic light effect.