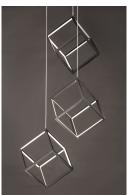

## **PRODUCT DESCRIPTION**

Cubes of Black and Polished Chrome are lit from the inside by LED strips concealed in a channel. The silhouette created by this inward design creates a dramatic light effect.