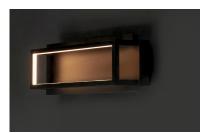

#### **PRODUCT DESCRIPTION**

Cubes of Black and Polished Chrome are lit from the inside by LED strips concealed in a channel. The silhouette created by this inward design creates a dramatic light effect.

#### **MEASUREMENTS**

DIMENSION : 17" W x 5.25" H x 3.5" Ext : 17" W x 5" H x 3.5" HCO **BACK PLATE** 

HANGING WEIGHT : 4.4 lb

LAMPING

INPUT VOLTAGE :120V

: 700 Rated (600 Del.) LUMENS

**BULB** : 1 x 10W LED PCB Integrated, 10W Total

**BULB INCLUDED** : (Integrated) DIMMABLE : Triac CL CRI : 90+ CRI COLOR\_TEMP : 3000K LIGHTING\_DIRECTION: Indirect