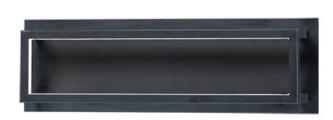

#### **PRODUCT DESCRIPTION**

Cubes of Black and Polished Chrome are lit from the inside by LED strips concealed in a channel. The silhouette created by this inward design creates a dramatic light effect.

## **FINISHES OPTION**

Black (BK)

Polished Chrome (PC)