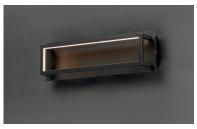

#### **PRODUCT DESCRIPTION**

Cubes of Black and Polished Chrome are lit from the inside by LED strips concealed in a channel. The silhouette created by this inward design creates a dramatic light effect.

## **FINISHES OPTION**

Black (BK)

Polished Chrome (PC)