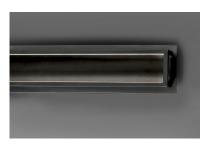

#### **PRODUCT DESCRIPTION**

24.75"

Cubes of Black and Polished Chrome are lit from the inside by LED strips concealed in a channel. The silhouette created by this inward design creates a dramatic light effect.

## **FINISHES OPTION**

Black (BK)

Polished Chrome (PC)

## MATERIAL

Aluminum, Steel