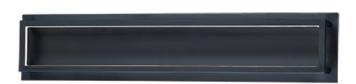

#### **PRODUCT DESCRIPTION**

24.75"

Cubes of Black and Polished Chrome are lit from the inside by LED strips concealed in a channel. The silhouette created by this inward design creates a dramatic light effect.

## **FINISHES OPTION**

Black (BK)

Polished Chrome (PC)

## MATERIAL

Aluminum, Steel