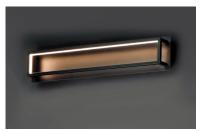

#### **PRODUCT DESCRIPTION**

24.75"

Cubes of Black and Polished Chrome are lit from the inside by LED strips concealed in a channel. The silhouette created by this inward design creates a dramatic light effect.

#### **MEASUREMENTS**

DIMENSION : 24.75" W x 5.25" H x 3.5" Ext : 24.75" W x 5" H x 3.5" HCO **BACK PLATE** 

HANGING WEIGHT : 5.28 lb

LAMPING

INPUT VOLTAGE : 120V

: 1,120 Rated (960 Del.) LUMENS

BULB : 1 x 16W LED PCB Integrated, 16W Total

**BULB INCLUDED** : (Integrated) DIMMABLE : Triac CL CRI : 90+ CRI COLOR\_TEMP : 3000K LIGHTING\_DIRECTION: Indirect