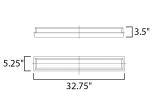

## **MEASUREMENTS**

CRI

Contemporary

Lighting™

DIMENSION BACK PLATE HANGING WEIGHT LAMPING INPUT VOLTAGE :120V : 1,680 Rated (1,440 Del.) LUMENS BULB : 1 x 24W LED PCB Integrated , 24W Total **BULB INCLUDED** : (Integrated) DIMMABLE : Triac CL

: 90+ CRI COLOR\_TEMP : 3000K

LIGHTING\_DIRECTION : Indirect

: 32.75" W x 5.25" H x 3.5" Ext : 32.5" W x 5" H x 3.5" HCO

: 7.48 lb