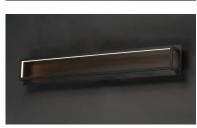

## **PRODUCT DESCRIPTION**

Cubes of Black and Polished Chrome are lit from the inside by LED strips concealed in a channel. The silhouette created by this inward design creates a dramatic light effect.

# **FINISHES OPTION**

Black (BK) Polished Chrome (PC)

MATERIAL Aluminum, Steel