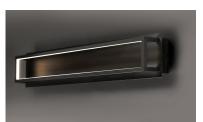

## **PRODUCT DESCRIPTION**

Cubes of Black and Polished Chrome are lit from the inside by LED strips concealed in a channel. The silhouette created by this inward design creates a dramatic light effect.

# **FINISHES OPTION**

Black (BK) Polished Chrome (PC)

MATERIAL Aluminum, Steel