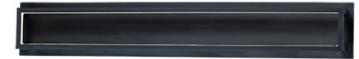

## **PRODUCT DESCRIPTION**

Cubes of Black and Polished Chrome are lit from the inside by LED strips concealed in a channel. The silhouette created by this inward design creates a dramatic light effect.

# **FINISHES OPTION**

Black (BK) Polished Chrome (PC)

MATERIAL Aluminum, Steel