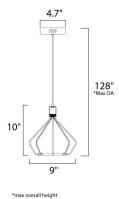

#### **MEASUREMENTS**

DIMENSION : 9" L x 8.75" W x 9.75" H

MAX OAH : 128" OAH

CANOPY : 4.7" W x 1.2" H x 4.7" L

HANGING WEIGHT : 1.8 lb