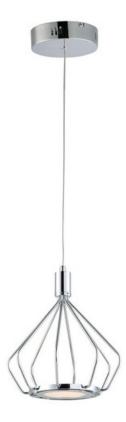

# **PRODUCT DESCRIPTION**

Wire form metal cages finished in Polished Chrome support an edge lit LED disc which rotates on two axis points. The LED disc illuminates from both sides which provides accent up light combined with ample down light for ultimate function and form.

## **FINISHES OPTION**

Polished Chrome (PC)

### MATERIAL

Steel, Acrylic