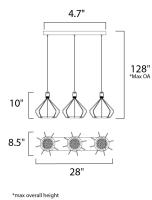

## MEASUREMENTS

CANOPY

LAMPING

LUMENS

BULB

CRI

Contemporary

Lighting™

: 28.5" L x 8.5" W x 9.75" H DIMENSION : 128" OAH MAX OAH : 4.7" W x 1.4" H x 22.8" L HANGING WEIGHT : 5.7 lb INPUT VOLTAGE : V : 1,370 Rated : 3 x 6.5W LED PCB Integrated , 20W Total **BULB INCLUDED** : (Integrated) DIMMABLE : Triac CL : 80+ CRI COLOR\_TEMP : 3000K