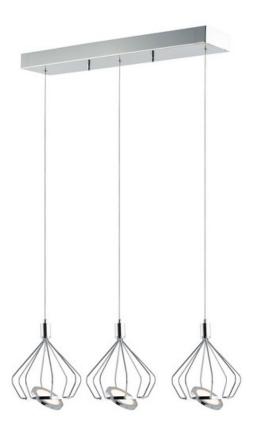

## **PRODUCT DESCRIPTION**

Wire form metal cages finished in Polished Chrome support an edge lit LED disc which rotates on two axis points. The LED disc illuminates from both sides which provides accent up light combined with ample down light for ultimate function and form.

: 28.5" L x 8.5" W x 9.75" H DIMENSION : 128" OAH MAX OAH : 4.7" W x 1.4" H x 22.8" L HANGING WEIGHT : 5.7 lb INPUT VOLTAGE : V : 1,370 Rated : 3 x 6.5W LED PCB Integrated , 20W Total **BULB INCLUDED** : (Integrated) DIMMABLE : Triac CL : 80+ CRI COLOR\_TEMP : 3000K