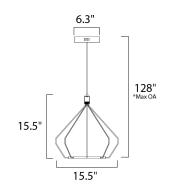

\*max overall height

### **MEASUREMENTS**

**DIMENSION** : 15.5" L x 15.5" W x 16" H

: 128" OAH MAX OAH

CANOPY : 6.3" W x 1.4" H x 6.3" L

HANGING WEIGHT : 2.9 lb