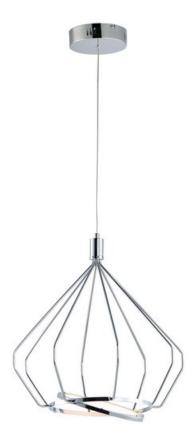

# **PRODUCT DESCRIPTION**

Wire form metal cages finished in Polished Chrome support an edge lit LED disc which rotates on two axis points. The LED disc illuminates from both sides which provides accent up light combined with ample down light for ultimate function and form.

#### **FINISHES OPTION**

Polished Chrome (PC)