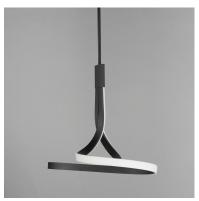

### PRODUCT DESCRIPTION

Spiraling sinews of LED tape light swirl in a snake like formation. Black aluminum channels are illuminated by strips of LED tape evenly diffused across a silicone lens. These sleek, modern designs, which come in two pendant sizes and a semi-flush mount, are sure to make a statement.