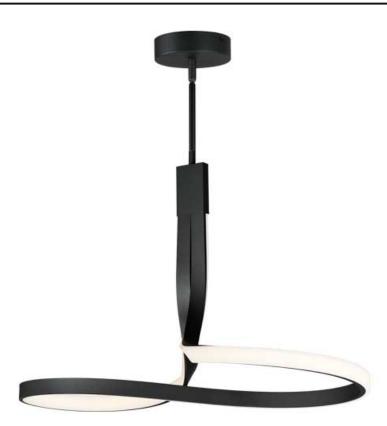

### PRODUCT DESCRIPTION

Spiraling sinews of LED tape light swirl in a snake like formation. Black aluminum channels are illuminated by strips of LED tape evenly diffused across a silicone lens. These sleek, modern designs, which come in two pendant sizes and a semi-flush mount, are sure to make a statement.

# **MEASUREMENTS**

: 32.25" L x 13" W x 17.25" H **DIMENSION** 

MAX OAH : 64" OAH

CANOPY : 6" W x 1.5" H x 6" L

HANGING WEIGHT : 6 lb