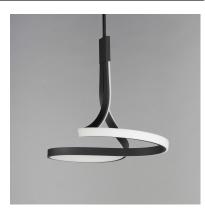

### PRODUCT DESCRIPTION

Spiraling sinews of LED tape light swirl in a snake like formation. Black aluminum channels are illuminated by strips of LED tape evenly diffused across a silicone lens. These sleek, modern designs, which come in two pendant sizes and a semi-flush mount, are sure to make a statement.