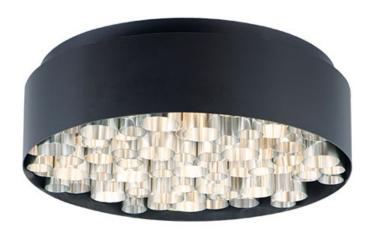

### PRODUCT DESCRIPTION

Drums of Black conceal various size Brushed Aluminum tubes which are specially treated to create visual stimulation as the LED light passes through. This exclusive design produces incredible light without glare which adds to the glamor of this unique design.

#### FINISHES OPTION

Black / Brushed Aluminum (BKAL)