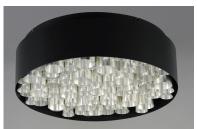

### PRODUCT DESCRIPTION

Drums of Black conceal various size Brushed Aluminum tubes which are specially treated to create visual stimulation as the LED light passes through. This exclusive design produces incredible light without glare which adds to the glamor of this unique design.

#### FINISHES OPTION

Black / Brushed Aluminum (BKAL)