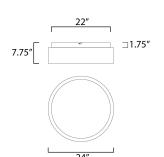

#### **MEASUREMENTS**

 $\begin{array}{lll} \text{DIMENSION} & : \; 24\text{" L } \times 24\text{" W } \times 7.75\text{" H} \\ \text{CANOPY} & : \; 22\text{" W } \times 1.75\text{" H } \times 22\text{" L} \end{array}$ 