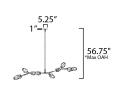

19″

**MEASUREMENTS** 

Contemporary

Lighting™

| DIMENSION      |   | :    | 70  |
|----------------|---|------|-----|
| MAX OAH        |   | :    | 56  |
| CANOPY         |   | :    | 5.2 |
| HANGING WEIGHT |   | :    | 15  |
| LAMPING        |   |      |     |
| INPUT VOLTAGE  | : | 120  | V   |
| LUMENS         | : | 5,0  | 00  |
| BULB           | : | 1 x  | 4۷  |
| BULB INCLUDED  | : | (Inc | luc |
| DIMMABLE       | : | ELV  | or  |
| CRI            | : | 80 ( | CRI |
| COLOR_TEMP     | : | 300  | 0K  |
|                |   |      |     |

70.5" L x 17.25" W x 19" H 56.75" OAH 5.25" W x 1" H x 5.25" L 5 lb

0 Rated (4,000 Del.) W LED G9 , 40W Total uded) or Triac RI