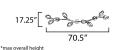

19″

**MEASUREMENTS** 

Contemporary

Lighting™

| DIMENSION      |   | :    | 70  |
|----------------|---|------|-----|
| MAX OAH        |   | :    | 56  |
| CANOPY         |   | :    | 5.2 |
| HANGING WEIGHT |   | :    | 15  |
| LAMPING        |   |      |     |
| INPUT VOLTAGE  | : | 120  | V   |
| LUMENS         | : | 5,0  | 00  |
| BULB           | : | 1 x  | 4۷  |
| BULB INCLUDED  | : | (Inc | luc |
| DIMMABLE       | : | ELV  | or  |
| CRI            | : | 80 ( | CRI |
| COLOR_TEMP     | : | 300  | 0K  |
|                |   |      |     |

70.5" L x 17.25" W x 19" H 56.75" OAH 5.25" W x 1" H x 5.25" L 5 lb

0 Rated (4,000 Del.) W LED G9 , 40W Total uded) or Triac RI