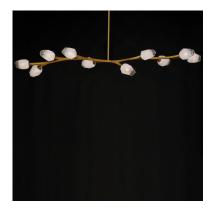

## **PRODUCT DESCRIPTION**

A branched frame inspired by a close observation of nature. Finely engineered and designed in delicate detail, the soft Gold finish pairs with organically formed Morning Frost glass that is partially frosted to conceal the LED light source within. Contemporary in design and soft in nature, this collection complements both modern and transitional aesthetics.