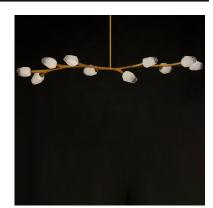

## **PRODUCT DESCRIPTION**

A branched frame inspired by a close observation of nature. Finely engineered and designed in delicate detail, the soft Gold finish pairs with organically formed Morning Frost glass that is partially frosted to conceal the LED light source within. Contemporary in design and soft in nature, this collection complements both modern and transitional aesthetics.