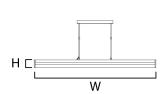

### **MEASUREMENTS**

DIMENSION : 60" L x 1.25" W x 3.75" H

MAX OAH : 126.5" OAH

CANOPY : 5" W x 1.5" H x 17.75" L

HANGING WEIGHT : 13.73 lb

LAMPING

INPUT VOLTAGE : 120-277V

LUMENS : 2,400 Rated (1,600 Del.)