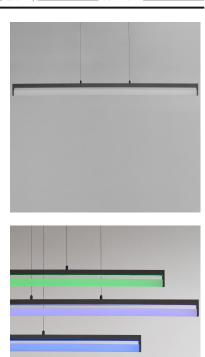

## PRODUCT DESCRIPTION

Have fun with these LED pendant lights connected by Wiz with full color adjustability. The pendants are Wifi-enabled allowing you to control the lights from your phone or through Wiz enabled devices. Additional angled accessories allow you to connect the pendants end to end or at angles for endless configurations. Perfect for entertaining and streamlined for a simple design aesthetic, the Crossbar Connected by WiZ pairs well with other Smart Home enabled devices.

: 1 x 65W LED DC Integrated, 65W Total BULB

BULB INCLUDED : (Integrated) DIMMABLE : WiZ APP CRI : 90 CRI

COLOR\_TEMP : 3000K-4000K-5000K RGBTWK