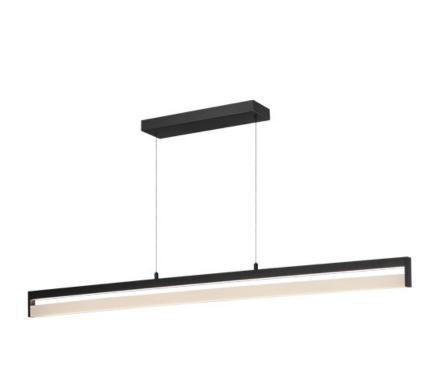

## PRODUCT DESCRIPTION

Have fun with these LED pendant lights connected by Wiz with full color adjustability. The pendants are Wifi-enabled allowing you to control the lights from your phone or through Wiz enabled devices. Additional angled accessories allow you to connect the pendants end to end or at angles for endless configurations. Perfect for entertaining and streamlined for a simple design aesthetic, the Crossbar Connected by WiZ pairs well with other Smart Home enabled devices.

### **MEASUREMENTS**

DIMENSION : 60" L x 1.25" W x 3.75" H

MAX OAH : 126.5" OAH

CANOPY : 5" W x 1.5" H x 17.75" L

HANGING WEIGHT : 13.73 lb

LAMPING

INPUT VOLTAGE : 120-277V

LUMENS : 2,400 Rated (1,600 Del.)