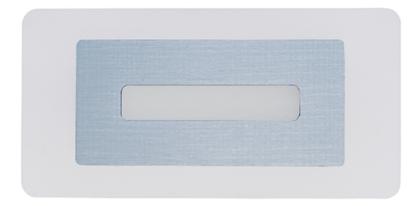

### PRODUCT DESCRIPTION

Our Piccolo collection is known for its small scale and economical price. Now the collection is available in LED. This allows for the same small scale to be placed in areas where long extended operation and low heat are desirable requirements, while still offering a low price.

### **MEASUREMENTS**

DIMENSION : 9.5" L 4.75" H x 2.5" Ext

MAX OAH HANGING WEIGHT : 3.3 lb

#### **LAMPING**

INPUT VOLTAGE : 120V LUMENS : 320 Rated

BULB : 4 x 1W LED LED , 4W Total

BULB INCLUDED : (Included)

DIMMABLE

CRI : 85 CRI COLOR\_TEMP : 3000K

#### **FINISHES OPTION**



### **GLASS**

Frosted 90

#### MATERIAL

Aluminum

### **RATINGS**

Dry Location ADA







## ADDITIONAL

**RATED LIFE 5000 Hours OPERATING TEMPERATURE:** -20°C (-4°F), 40°C (104°F)

Always consult a quali