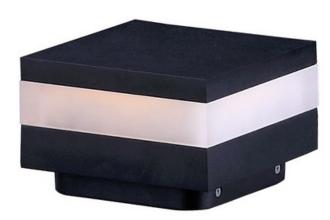

#### **PRODUCT DESCRIPTION**

Provide safe and functional lighting along your paths by adding spot lighting and bollards. These machined aluminum products enhance the architectural elements of your home by using techniques like grazing and uplighting. Whether you choose to accentuate an object of interest or extend your living space, this collection has the sleek and slim profile to blend seamlessly into you pathways.



## **MEASUREMENTS**

DIMENSION : 5.75" L x 5.75" W x 3.75" H CANOPY : 3.5" W x 0.75" H x 4.75" L

HANGING WEIGHT : 4.862 lb

#### LAMPING

INPUT VOLTAGE : 12V

LUMENS : 840 Rated (220 Del.)

BULB : 4 x 3W LED 12V PCB , 12W Total

BULB INCLUDED : (Integrated)

DIMMABLE : No
CRI : 90+ CRI
COLOR\_TEMP : 3000K

#### **FINISHES OPTION**



Black (BK)

# MATERIAL

Aluminum