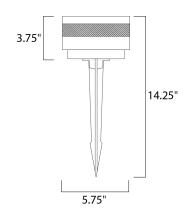

## **MEASUREMENTS**

DIMENSION : 5.75" L x 5.75" W x 3.75" H CANOPY : 3.5" W x 0.75" H x 4.75" L

HANGING WEIGHT : 4.862 lb