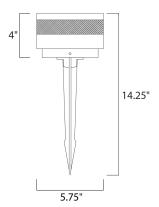

### **MEASUREMENTS**

DIMENSION : 5.75" L  $\times 5.75$ " W  $\times 4$ " H CANOPY : 5" W  $\times 0.75$ " H  $\times 5$ " L HANGING WEIGHT : 3.52 lb