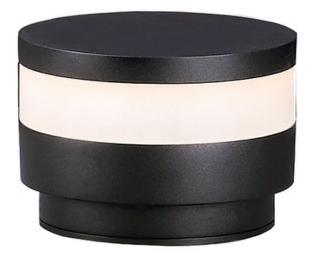

# PRODUCT DESCRIPTION

Provide safe and functional lighting along your paths by adding spot lighting and bollards. These machined aluminum products enhance the architectural elements of your home by using techniques like grazing and uplighting. Whether you choose to accentuate an object of interest or extend your living space, this collection has the sleek and slim profile to blend seamlessly into you pathways.

# MATERIAL

Aluminum, Acrylic