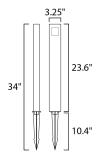

## **MEASUREMENTS**

DIMENSION : 3.25" W x 34" H

HANGING WEIGHT : 4 lb

LAMPING

INPUT VOLTAGE : 12V

: 140 Rated LUMENS

: 2 x 1W LED LED, 2W Total BULB

BULB INCLUDED : (Integrated)