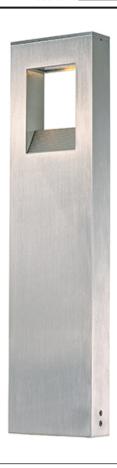

# PRODUCT DESCRIPTION

Provide safe and functional lighting along your paths by adding spot lighting and bollards. These machined aluminum products enhance the architectural elements of your home by using techniques like grazing and uplighting. Whether you choose to accentuate an object of interest or extend your living space, this collection has the sleek and slim profile to blend seamlessly into you pathways.

### **MEASUREMENTS**

DIMENSION : 6" W x 34" H

HANGING WEIGHT : 4 lb

LAMPING

INPUT VOLTAGE : 12V

LUMENS : 420 Rated (216 Del.)

BULB : 1 x 6W LED PCB Integrated , 6W Total

BULB INCLUDED : (Integrated)

#### **FINISHES OPTION**

Satin Aluminum (SA)

## MATERIAL

Aluminum