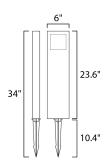

### **MEASUREMENTS**

DIMENSION : 6" W x 34" H

HANGING WEIGHT : 4 lb

LAMPING

INPUT VOLTAGE : 12V

LUMENS : 420 Rated (216 Del.)

BULB : 1 x 6W LED PCB Integrated , 6W Total

BULB INCLUDED : (Integrated)