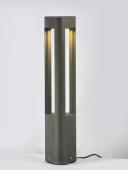

## Provide safe and functional lighting along your paths by adding spot lighting and bollards. These machined aluminum products enhance the architectural elements of your home by using techniques like grazing and uplighting. Whether you choose to accentuate an object of interest or extend your living space, this collection has the sleek and slim profile to blend seamlessly into you pathways.

## FINISHES OPTION

Bronze (BZ) Gray (GY)

MATERIAL Aluminum, Acrylic

RATINGS

cETLus Wet Location

### **MEASUREMENTS** DIMENSION CANOPY

: 5" L x 5" W x 23.5" H

: 3000K