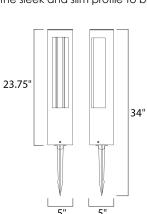

ving space, this collection has the sleek and slim profile to blend seamlessly into you pathways.

LUMENS

DIMMABLE

BULB

CRI

LAMPING

: 840 Rated (450 Del.) : 1 x 12W LED 12V PCB , 12W Total BULB INCLUDED : (Integrated) :No : 90+ CRI COLOR\_TEMP

## FINISHES OPTION

Bronze (BZ) Gray (GY)

MATERIAL Aluminum, Acrylic

RATINGS

cETLus Wet Location



#### ADDITIONAL **OPERATING TEMPERATURE:** -20°C (-4°F), 40°C (104°F)

PHOTOMETIC: Report Found Online

Always consult a qualified electrician before installing any lighting product.

Contemporary EASTERN DISTRIBUTION CENTER Lighting™ 101 GARDNER PARK | PEACHTREE CITY, GA 30269

P. 626.956.4200 | F. 626.956.4225 | maximlighting.com

WESTERN DISTRIBUTION CENTER (HEADQUARTER) 253 NORTH VINELAND AVE I CITY OF INDUSTRY, CA 91746

Job Type:\_







**PRODUCT DESCRIPTION** 

### **MEASUREMENTS** DIMENSION CANOPY







: 5" L x 5" W x 23.5" H

: 3000K





# Job Name:\_