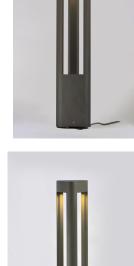

## Provide safe and functional lighting along your paths by adding spot lighting and bollards. These machined aluminum products enhance the architectural elements of your home by using techniques like grazing and uplighting. Whether you choose to accentuate an object of interest or extend your living space, this collection has the sleek and slim profile to blend seamlessly into you pathways.