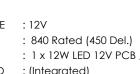

LUMENS

DIMMABLE

BULB

CRI

LAMPING

: 840 Rated (450 Del.) : 1 x 12W LED 12V PCB , 12W Total BULB INCLUDED : (Integrated) :No : 90+ CRI COLOR\_TEMP