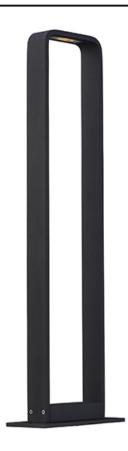

# PRODUCT DESCRIPTION

Provide safe and functional lighting along your paths by adding spot lighting and bollards. These machined aluminum products enhance the architectural elements of your home by using techniques like grazing and uplighting. Whether you choose to accentuate an object of interest or extend your living space, this collection has the sleek and slim profile to blend seamlessly into you pathways.

## **MEASUREMENTS**

DIMENSION : 7" L x 3.25" W x 24" H

HANGING WEIGHT : 4.2 lb

#### **FINISHES OPTION**

Satin Aluminum (SA)

# MATERIAL

Aluminum