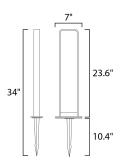

## **MEASUREMENTS**

DIMENSION : 7" L x 3.25" W x 24" H

HANGING WEIGHT : 4.2 lb