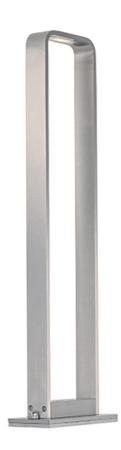

# **PRODUCT DESCRIPTION**

Provide safe and functional lighting along your paths by adding spot lighting and bollards. These machined aluminum products enhance the architectural elements of your home by using techniques like grazing and uplighting. Whether you choose to accentuate an object of interest or extend your living space, this collection has the sleek and slim profile to blend seamlessly into you pathways.

#### **FINISHES OPTION**

Satin Aluminum (SA)

## MATERIAL

Aluminum