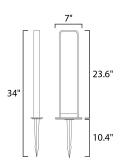

### **MEASUREMENTS**

DIMENSION : 7" L x 3.25" W x 24" H

HANGING WEIGHT : 4.2 lb

LAMPING

INPUT VOLTAGE : 12V

: 210 Rated (176 Del.) LUMENS : 1 x 3W LED LED, 3W Total **BULB** 

BULB INCLUDED : (Integrated)

DIMMABLE : No CRI : 80+ CRI COLOR\_TEMP : 3000K