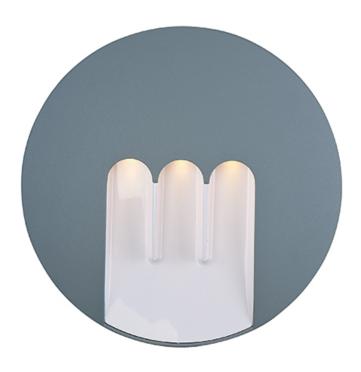

# PRODUCT DESCRIPTION

Bring the outdoors inside with our line of Architectural high quality interior and exterior wall sconces. European in design and machined out of blocks of solid Aluminum, these sconces have both the look and quality expected for the discriminate buyer. High powered LEDs create dramatic light effects and most are approved for wet location applications.

### **LAMPING**

INPUT VOLTAGE : V

LUMENS : 630 Rated

BULB : 3 x .3W LED PCB Integrated , 1 W Total

BULB INCLUDED : (Integrated)
DIMMABLE : Triac CL
CRI : 80+ CRI