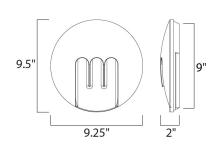

# **MEASUREMENTS**

DIMENSION : 9.25" W x 9.5" H x 2" Ext BACK PLATE : 9" W x 9" H x 6" HCO

HANGING WEIGHT : 1.76 lb