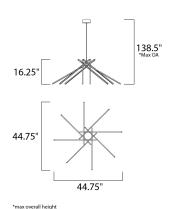

## **MEASUREMENTS**

DIMENSION : 44.75" L x 44.75" W x 16.25" H

MAX OAH : 138.5" OAH

CANOPY : 5" W x 2.25" H x 5" L

HANGING WEIGHT : 8.47 lb