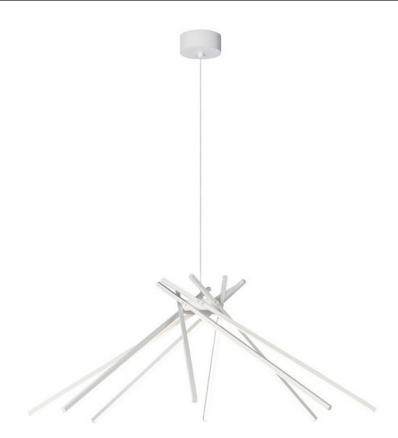

### **PRODUCT DESCRIPTION**

Available in various shapes and colors, this collection of pendants provide a full range of streamlined, architectural design. Cast and extruded pieces of aluminum provide illumination that complement the sleek styling of commercial applications and minimalist modern design. Be it over a table or a work station, these versatile products direct lighting for both task and decorative uses.