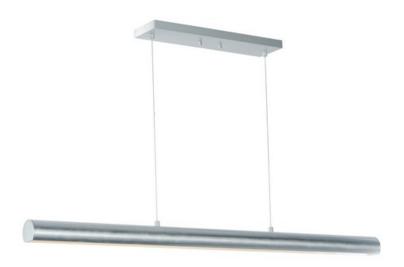

### PRODUCT DESCRIPTION

Available in various shapes and colors, this collection of pendants provide a full range of streamlined, architectural design. Cast and extruded pieces of aluminum provide illumination that complement the sleek styling of commercial applications and minimalist modern design. Be it over a table or a work station, these versatile products direct lighting for both task and decorative uses.

## **MEASUREMENTS**

DIMENSION : 46.75" L x 4.5" W x 2.75" H

MAX OAH : 122.5" OAH

CANOPY : 4.25" W x 1" H x 17.75" L

HANGING WEIGHT : 7.57 lb