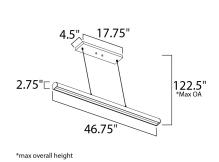

## **MEASUREMENTS**

DIMENSION : 46.75" L x 4.5" W x 2.75" H

MAX OAH : 122.5" OAH

CANOPY : 4.25" W x 1" H x 17.75" L

HANGING WEIGHT : 7.57 lb