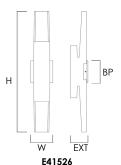

### **MEASUREMENT**

| MODEL  | DIMENSION                  | WEIGHT  | HCO    | DD WIDTH | BP HEIGHT |
|--------|----------------------------|---------|--------|----------|-----------|
| MODEL  | DIMENSION                  | WEIGHI  | пСО    | DE WIDIN | BE HEIGHI |
| E41524 | 4.25"W x 13.75"H x 3.5"EXT | 3.74 LB | 11.75" | 4.35"    | 4.35"     |
| E41526 | 4.25"W x 23.5"H x 3.5"EXT  | 4.62 LB | 11.75" | 4.35"    | 4.35"     |

#### **AVAILABLE MODELS:**

E41524 | E41526