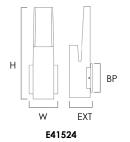

### **MEASUREMENT**

| MODEL  | DIMENSION                  | WEIGHT  | HCO    | DD WIDTH | BP HEIGHT |
|--------|----------------------------|---------|--------|----------|-----------|
| MODEL  | DIMENSION                  | WEIGHI  | пСО    | DE WIDIN | BE HEIGHI |
| E41524 | 4.25"W x 13.75"H x 3.5"EXT | 3.74 LB | 11.75" | 4.35"    | 4.35"     |
| E41526 | 4.25"W x 23.5"H x 3.5"EXT  | 4.62 LB | 11.75" | 4.35"    | 4.35"     |

#### **AVAILABLE MODELS:**

E41524 | E41526