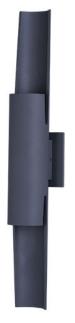

# ALUMI**LUX** I WALL SCONCE

# E41524 | E41526

- ETL/cETL IP65
- LED 3000K, CRI 90+
- Wet Location
- Title 24 for outdoor use
- Dimmable with ELV Dimmer

Job Name: \_\_\_ Job Type : \_\_\_\_\_ Quantity : \_\_\_ Comments:

#### **AVAILABLE MODELS:**

E41524 | E41526