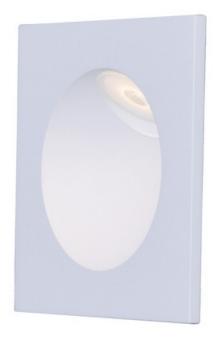

#### PRODUCT DESCRIPTION

Provide safe and functional lighting along your paths by adding spot lighting and bollards. These machined aluminum products enhance the architectural elements of your home by using techniques like grazing and uplighting. Whether you choose to accentuate an object of interest or extend your living space, this collection has the sleek and slim profile to blend seamlessly into you pathways.

DIMMABLE : No
CRI : 80+ CRI
COLOR\_TEMP : 3000K
LIGHTING\_DIRECTION : Down