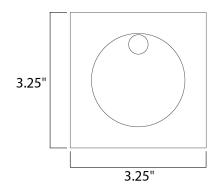

### **MEASUREMENTS**

DIMENSION : 3.25" W x 3.25" H x 1.5" Ext

HANGING WEIGHT : 0.44 lb

LAMPING

INPUT VOLTAGE : 120V

LUMENS : 180 Rated (70 Del.)

BULB : 1 x 2W LED PCB Integrated, 2W Total

BULB INCLUDED : (Integrated)