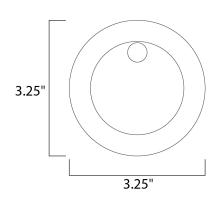

# **MEASUREMENTS** DIMENSION

CRI

Contemporary

Lighting™

HANGING WEIGHT : 0.44 lb LAMPING INPUT VOLTAGE :120V LUMENS : 180 Rated BULB : 1 x 2W LED PCB Integrated , 2W Total BULB INCLUDED : (Integrated) DIMMABLE :No : 80+ CRI COLOR\_TEMP : 3000K LIGHTING\_DIRECTION : Down

: 3.25" W x 3.25" H x 1.5" Ext