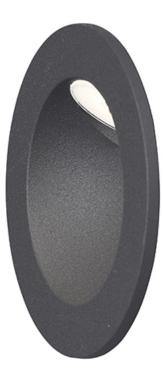

## PRODUCT DESCRIPTION

Provide safe and functional lighting along your paths by adding spot lighting and bollards. These machined aluminum products enhance the architectural elements of your home by using techniques like grazing and uplighting. Whether you choose to accentuate an object of interest or extend your living space, this collection has the sleek and slim profile to blend seamlessly into you pathways.