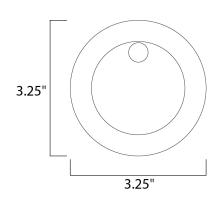

## **MEASUREMENTS**

BULB

CRI

Contemporary

Lighting™

DIMENSION : 3.25" W x 3.25" H x 1.5" Ext HANGING WEIGHT : 0.44 lb LAMPING INPUT VOLTAGE :120V LUMENS : 180 Rated (70 Del.) : 1 x 2W LED PCB Integrated , 2W Total **BULB INCLUDED** : (Integrated) DIMMABLE :No : 80+ CRI COLOR\_TEMP : 3000K LIGHTING\_DIRECTION : Down