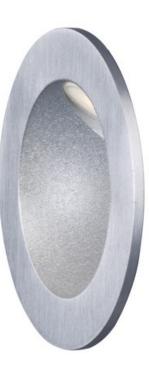

## **PRODUCT DESCRIPTION**

Provide safe and functional lighting along your paths by adding spot lighting and bollards. These machined aluminum products enhance the architectural elements of your home by using techniques like grazing and uplighting. Whether you choose to accentuate an object of interest or extend your living space, this collection has the sleek and slim profile to blend seamlessly into you pathways.

# **FINISHES OPTION**

MATERIAL

Aluminum