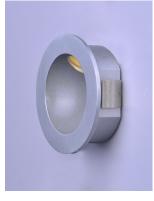

## **MEASUREMENTS**

BULB

CRI

Contemporary

Lighting™

DIMENSION : 3.25" W x 3.25" H x 1.5" Ext HANGING WEIGHT : 0.44 lb LAMPING INPUT VOLTAGE :120V LUMENS : 180 Rated (70 Del.) : 1 x 2W LED PCB Integrated , 2W Total **BULB INCLUDED** : (Integrated) DIMMABLE :No : 80+ CRI COLOR\_TEMP : 3000K LIGHTING\_DIRECTION : Down

#### ADDITIONAL

INSTALL UP/DOWN: Down **OPERATING TEMPERATURE:** -20°C (-4°F), 40°C (104°F)

Always consult a qualified electrician before installing any lighting product.

WESTERN DISTRIBUTION CENTER (HEADQUARTER) 253 NORTH VINELAND AVE I CITY OF INDUSTRY, CA 91746