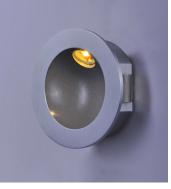

## **MEASUREMENTS**

BULB

CRI

Contemporary

Lighting™

DIMENSION : 3.25" W x 3.25" H x 1.5" Ext HANGING WEIGHT : 0.44 lb LAMPING INPUT VOLTAGE :120V LUMENS : 180 Rated (70 Del.) : 1 x 2W LED PCB Integrated , 2W Total **BULB INCLUDED** : (Integrated) DIMMABLE :No : 80+ CRI COLOR\_TEMP : 3000K LIGHTING\_DIRECTION : Down

#### ADDITIONAL

INSTALL UP/DOWN: Down **OPERATING TEMPERATURE:** -20°C (-4°F), 40°C (104°F)

Always consult a qualified electrician before installing any lighting product.

WESTERN DISTRIBUTION CENTER (HEADQUARTER) 253 NORTH VINELAND AVE I CITY OF INDUSTRY, CA 91746