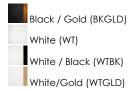

#### FINISHES OPTION

#### **PRODUCT DESCRIPTION**

Surrounded by a metal drum shade in a variety of sizes and finishes, an internal shade constructed of acrylic evenly diffuses bright LED illumination. Designed for simpler installation and in an aesthetically pleasing silhouette, these practical metal drum shades are offered in Matte White both inside and out, or enhanced by gold or black interiors for reduced glare and stylish design. The series also features a chic Black with Gold interior color combination shade. To round out the collection, all these color options are also made compatible with a pendant accessory that quickly converts the flush mount fixtures into drum shade pendants.