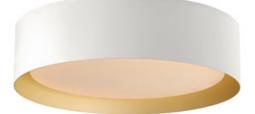

#### **PRODUCT DESCRIPTION**

Surrounded by a metal drum shade in a variety of sizes and finishes, an internal shade constructed of acrylic evenly diffuses bright LED illumination. Designed for simpler installation and in an aesthetically pleasing silhouette, these practical metal drum shades are offered in Matte White both inside and out, or enhanced by gold or black interiors for reduced glare and stylish design. The series also features a chic Black with Gold interior color combination shade. To round out the collection, all these color options are also made compatible with a pendant accessory that quickly converts the flush mount fixtures into drum shade pendants.